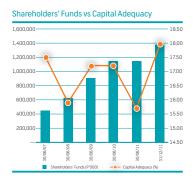

# RATIOS AND MARKET INFORMATION

|                                            | Six months<br>ended<br>31 Dec 2011<br>P'000 | Six months<br>ended<br>31 Dec 2010<br>P'000 | %<br>Change | Year<br>ended<br>30 June 2011<br>P'000 |
|--------------------------------------------|---------------------------------------------|---------------------------------------------|-------------|----------------------------------------|
| Dividend per share (thebe)                 | 5.00                                        | 5.00                                        | 0           | 20.00                                  |
| Dividend cover (times)                     | 2.3                                         | 2,0                                         | 14          | 1.1                                    |
| Cost to income ratio (percent)             | 37.75                                       | 35.81                                       | (2)         | 40.35                                  |
| Return on equity (percent)                 | 44                                          | 45                                          | (1)         | 50                                     |
| Return on average assets (percent)         | 4.6                                         | 4.3                                         | 0           | 4.5                                    |
| Capital adequacy ratio (percent)           | 18.0                                        | 17.4                                        | 0.6         | 15.7                                   |
| Closing share price (thebe)                | 265                                         | 221                                         | 20          | 272                                    |
| Dividend yield - ordinary shares (percent) | 3.7                                         | 4.5                                         | (1)         | 7.4                                    |
| Price earnings ratio                       | 11.5                                        | 10.9                                        | 5           | 12.1                                   |

Cost to income ratio is based on total non-interest expenditure including indirect taxation (Value Added Tax). Return on shareholders' funds is annualised and includes proposed dividend (dividend reserve). Return on average assets is annualised.