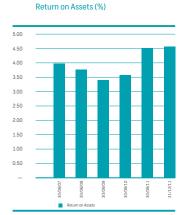

# RATIOS AND MARKET INFORMATION

|                                            | Six months<br>ended<br>31 Dec 2011<br>P'000 | Six months<br>ended<br>31 Dec 2010<br>P'000 | %<br>Change | Year<br>ended<br>30 June 2011<br>P'000 |
|--------------------------------------------|---------------------------------------------|---------------------------------------------|-------------|----------------------------------------|
| Dividend per share (thebe)                 | 5.00                                        | 5.00                                        | 0           | 20.00                                  |
| Dividend cover (times)                     | 2.3                                         | 2,0                                         | 14          | 1.1                                    |
| Cost to income ratio (percent)             | 37.75                                       | 35.81                                       | (2)         | 40.35                                  |
| Return on equity (percent)                 | 44                                          | 45                                          | (1)         | 50                                     |
| Return on average assets (percent)         | 4.6                                         | 4.3                                         | 0           | 4.5                                    |
| Capital adequacy ratio (percent)           | 18.0                                        | 17.4                                        | 0.6         | 15.7                                   |
| Closing share price (thebe)                | 265                                         | 221                                         | 20          | 272                                    |
| Dividend yield - ordinary shares (percent) | 3.7                                         | 4.5                                         | (1)         | 7.4                                    |
| Price earnings ratio                       | 11.5                                        | 10.9                                        | 5           | 12.1                                   |

Cost to income ratio is based on total non-interest expenditure including indirect taxation (Value Added Tax). Return on shareholders' funds is annualised and includes proposed dividend (dividend reserve). Return on average assets is annualised.