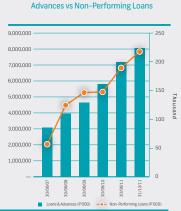

#### STATEMENT OF FINANCIAL POSITION

| At<br>31 Dec 2011<br>P'000<br>1,796,319<br>2,718<br>559,653<br>8,062,504<br>2,358,431<br>3,554<br>377,381<br>423,418<br>3,058<br>244,981<br>26,963<br>13,858,980 | At<br>31 Dec 2010<br>P'000<br>1,284,140<br>319<br>—<br>6,512,622<br>3,397,177<br>—<br>422,120<br>8,023<br>3,151<br>194,389<br>26,963<br>11,848,904 | % Change  40 752 100 24 (31) 100 (11) >100 (3) 26 — 17                                                                                                                                                                                                                                                                                                                                                                                                                                                        | At<br>30 June 2011<br>P'000<br>1,706,573<br>2,996<br>361,178<br>7,170,842<br>4,622<br>13,133<br>170,502<br>3,058<br>202,200<br>26,963<br>13,158,929                                                                                                                                                                                                                                                                                                                                                                                                                                                                                                                                   |
|------------------------------------------------------------------------------------------------------------------------------------------------------------------|----------------------------------------------------------------------------------------------------------------------------------------------------|---------------------------------------------------------------------------------------------------------------------------------------------------------------------------------------------------------------------------------------------------------------------------------------------------------------------------------------------------------------------------------------------------------------------------------------------------------------------------------------------------------------|---------------------------------------------------------------------------------------------------------------------------------------------------------------------------------------------------------------------------------------------------------------------------------------------------------------------------------------------------------------------------------------------------------------------------------------------------------------------------------------------------------------------------------------------------------------------------------------------------------------------------------------------------------------------------------------|
| P'000<br>1,796,319<br>2,718<br>559,653<br>8,062,504<br>2,358,431<br>3,554<br>377,381<br>423,418<br>3,058<br>244,981<br>26,963                                    | P'000  1,284,140 319 — 6,512,622 3,397,177 — 422,120 8,023 3,151 194,389 26,963                                                                    | 40<br>752<br>100<br>24<br>(31)<br>100<br>(11)<br>>100<br>(3)<br>26                                                                                                                                                                                                                                                                                                                                                                                                                                            | P'000<br>1,706,573<br>2,996<br>361,178<br>7,170,842<br>3,496,862<br>4,622<br>13,133<br>170,502<br>3,058<br>202,200<br>26,963                                                                                                                                                                                                                                                                                                                                                                                                                                                                                                                                                          |
| 2,718<br>559,653<br>8,062,504<br>2,358,431<br>3,554<br>377,381<br>423,418<br>3,058<br>244,981<br>26,963                                                          | 319<br>—<br>6,512,622<br>3,397,177<br>—<br>422,120<br>8,023<br>3,151<br>194,389<br>26,963                                                          | 752<br>100<br>24<br>(31)<br>100<br>(11)<br>>100<br>(3)<br>26                                                                                                                                                                                                                                                                                                                                                                                                                                                  | 2,996<br>361,178<br>7,170,842<br>3,496,862<br>4,622<br>13,133<br>170,502<br>3,058<br>202,200<br>26,963                                                                                                                                                                                                                                                                                                                                                                                                                                                                                                                                                                                |
| 559,653<br>8,062,504<br>2,358,431<br>3,554<br>377,381<br>423,418<br>3,058<br>244,981<br>26,963                                                                   | 6,512,622<br>3,397,177<br>—<br>422,120<br>8,023<br>3,151<br>194,389<br>26,963                                                                      | 100<br>24<br>(31)<br>100<br>(11)<br>>100<br>(3)<br>26                                                                                                                                                                                                                                                                                                                                                                                                                                                         | 361,178<br>7,170,842<br>3,496,862<br>4,622<br>13,133<br>170,502<br>3,058<br>202,200<br>26,963                                                                                                                                                                                                                                                                                                                                                                                                                                                                                                                                                                                         |
| 8,062,504<br>2,358,431<br>3,554<br>377,381<br>423,418<br>3,058<br>244,981<br>26,963                                                                              | 3,397,177<br>—<br>422,120<br>8,023<br>3,151<br>194,389<br>26,963                                                                                   | 24<br>(31)<br>100<br>(11)<br>>100<br>(3)<br>26                                                                                                                                                                                                                                                                                                                                                                                                                                                                | 7,170,842<br>3,496,862<br>4,622<br>13,133<br>170,502<br>3,058<br>202,200<br>26,963                                                                                                                                                                                                                                                                                                                                                                                                                                                                                                                                                                                                    |
| 2,358,431<br>3,554<br>377,381<br>423,418<br>3,058<br>244,981<br>26,963                                                                                           | 3,397,177<br>—<br>422,120<br>8,023<br>3,151<br>194,389<br>26,963                                                                                   | (31)<br>100<br>(11)<br>>100<br>(3)<br>26                                                                                                                                                                                                                                                                                                                                                                                                                                                                      | 3,496,862<br>4,622<br>13,133<br>170,502<br>3,058<br>202,200<br>26,963                                                                                                                                                                                                                                                                                                                                                                                                                                                                                                                                                                                                                 |
| 3,554<br>377,381<br>423,418<br>3,058<br>244,981<br>26,963                                                                                                        | 422,120<br>8,023<br>3,151<br>194,389<br>26,963                                                                                                     | 100<br>(11)<br>>100<br>(3)<br>26<br>—                                                                                                                                                                                                                                                                                                                                                                                                                                                                         | 4,622<br>13,133<br>170,502<br>3,058<br>202,200<br>26,963                                                                                                                                                                                                                                                                                                                                                                                                                                                                                                                                                                                                                              |
| 377,381<br>423,418<br>3,058<br>244,981<br>26,963                                                                                                                 | 422,120<br>8,023<br>3,151<br>194,389<br>26,963                                                                                                     | (11)<br>>100<br>(3)<br>26<br>—                                                                                                                                                                                                                                                                                                                                                                                                                                                                                | 13,133<br>170,502<br>3,058<br>202,200<br>26,963                                                                                                                                                                                                                                                                                                                                                                                                                                                                                                                                                                                                                                       |
| 423,418<br>3,058<br>244,981<br>26,963                                                                                                                            | 8,023<br>3,151<br>194,389<br>26,963                                                                                                                | >100<br>(3)<br>26<br>—                                                                                                                                                                                                                                                                                                                                                                                                                                                                                        | 170,502<br>3,058<br>202,200<br>26,963                                                                                                                                                                                                                                                                                                                                                                                                                                                                                                                                                                                                                                                 |
| 3,058<br>244,981<br>26,963                                                                                                                                       | 3,151<br>194,389<br>26,963                                                                                                                         | (3)<br>26<br>—                                                                                                                                                                                                                                                                                                                                                                                                                                                                                                | 3,058<br>202,200<br>26,963                                                                                                                                                                                                                                                                                                                                                                                                                                                                                                                                                                                                                                                            |
| 244,981<br>26,963                                                                                                                                                | 194,389<br>26,963                                                                                                                                  | 26<br>—                                                                                                                                                                                                                                                                                                                                                                                                                                                                                                       | 202,200<br>26,963                                                                                                                                                                                                                                                                                                                                                                                                                                                                                                                                                                                                                                                                     |
| 26,963                                                                                                                                                           | 26,963                                                                                                                                             | _                                                                                                                                                                                                                                                                                                                                                                                                                                                                                                             | 26,963                                                                                                                                                                                                                                                                                                                                                                                                                                                                                                                                                                                                                                                                                |
|                                                                                                                                                                  |                                                                                                                                                    |                                                                                                                                                                                                                                                                                                                                                                                                                                                                                                               |                                                                                                                                                                                                                                                                                                                                                                                                                                                                                                                                                                                                                                                                                       |
| 13,858,980                                                                                                                                                       | 11,848,904                                                                                                                                         | 17                                                                                                                                                                                                                                                                                                                                                                                                                                                                                                            | 13,158,929                                                                                                                                                                                                                                                                                                                                                                                                                                                                                                                                                                                                                                                                            |
|                                                                                                                                                                  |                                                                                                                                                    |                                                                                                                                                                                                                                                                                                                                                                                                                                                                                                               |                                                                                                                                                                                                                                                                                                                                                                                                                                                                                                                                                                                                                                                                                       |
|                                                                                                                                                                  |                                                                                                                                                    |                                                                                                                                                                                                                                                                                                                                                                                                                                                                                                               |                                                                                                                                                                                                                                                                                                                                                                                                                                                                                                                                                                                                                                                                                       |
|                                                                                                                                                                  |                                                                                                                                                    |                                                                                                                                                                                                                                                                                                                                                                                                                                                                                                               |                                                                                                                                                                                                                                                                                                                                                                                                                                                                                                                                                                                                                                                                                       |
| _                                                                                                                                                                | 71,777                                                                                                                                             | (100)                                                                                                                                                                                                                                                                                                                                                                                                                                                                                                         | 215,186                                                                                                                                                                                                                                                                                                                                                                                                                                                                                                                                                                                                                                                                               |
| 11,559,523                                                                                                                                                       |                                                                                                                                                    | 16                                                                                                                                                                                                                                                                                                                                                                                                                                                                                                            | 10,597,398                                                                                                                                                                                                                                                                                                                                                                                                                                                                                                                                                                                                                                                                            |
| 37,753                                                                                                                                                           | 35,413                                                                                                                                             | 7                                                                                                                                                                                                                                                                                                                                                                                                                                                                                                             | 36,696                                                                                                                                                                                                                                                                                                                                                                                                                                                                                                                                                                                                                                                                                |
| 34,997                                                                                                                                                           | _                                                                                                                                                  | 100                                                                                                                                                                                                                                                                                                                                                                                                                                                                                                           | 18,794                                                                                                                                                                                                                                                                                                                                                                                                                                                                                                                                                                                                                                                                                |
| _                                                                                                                                                                |                                                                                                                                                    | (100)                                                                                                                                                                                                                                                                                                                                                                                                                                                                                                         | _                                                                                                                                                                                                                                                                                                                                                                                                                                                                                                                                                                                                                                                                                     |
|                                                                                                                                                                  | · · · · · · · · · · · · · · · · · · ·                                                                                                              |                                                                                                                                                                                                                                                                                                                                                                                                                                                                                                               | 140,031                                                                                                                                                                                                                                                                                                                                                                                                                                                                                                                                                                                                                                                                               |
| •                                                                                                                                                                | 177,291                                                                                                                                            |                                                                                                                                                                                                                                                                                                                                                                                                                                                                                                               | 616,691                                                                                                                                                                                                                                                                                                                                                                                                                                                                                                                                                                                                                                                                               |
|                                                                                                                                                                  | _                                                                                                                                                  |                                                                                                                                                                                                                                                                                                                                                                                                                                                                                                               | 42,646                                                                                                                                                                                                                                                                                                                                                                                                                                                                                                                                                                                                                                                                                |
|                                                                                                                                                                  |                                                                                                                                                    |                                                                                                                                                                                                                                                                                                                                                                                                                                                                                                               | 244,971                                                                                                                                                                                                                                                                                                                                                                                                                                                                                                                                                                                                                                                                               |
| <u> </u>                                                                                                                                                         |                                                                                                                                                    |                                                                                                                                                                                                                                                                                                                                                                                                                                                                                                               | 98,350                                                                                                                                                                                                                                                                                                                                                                                                                                                                                                                                                                                                                                                                                |
| 12,477,224                                                                                                                                                       | 10,559,919                                                                                                                                         | 18                                                                                                                                                                                                                                                                                                                                                                                                                                                                                                            | 12,010,763                                                                                                                                                                                                                                                                                                                                                                                                                                                                                                                                                                                                                                                                            |
|                                                                                                                                                                  |                                                                                                                                                    |                                                                                                                                                                                                                                                                                                                                                                                                                                                                                                               |                                                                                                                                                                                                                                                                                                                                                                                                                                                                                                                                                                                                                                                                                       |
|                                                                                                                                                                  |                                                                                                                                                    | _                                                                                                                                                                                                                                                                                                                                                                                                                                                                                                             | 51,088                                                                                                                                                                                                                                                                                                                                                                                                                                                                                                                                                                                                                                                                                |
|                                                                                                                                                                  |                                                                                                                                                    | 8                                                                                                                                                                                                                                                                                                                                                                                                                                                                                                             | 1,045,804                                                                                                                                                                                                                                                                                                                                                                                                                                                                                                                                                                                                                                                                             |
| · · · · · · · · · · · · · · · · · · ·                                                                                                                            |                                                                                                                                                    |                                                                                                                                                                                                                                                                                                                                                                                                                                                                                                               | 51,274                                                                                                                                                                                                                                                                                                                                                                                                                                                                                                                                                                                                                                                                                |
| 1,381,756                                                                                                                                                        | 1,288,985                                                                                                                                          | 7                                                                                                                                                                                                                                                                                                                                                                                                                                                                                                             | 1,148,166                                                                                                                                                                                                                                                                                                                                                                                                                                                                                                                                                                                                                                                                             |
| 13,858,980                                                                                                                                                       | 11,848,904                                                                                                                                         | 17                                                                                                                                                                                                                                                                                                                                                                                                                                                                                                            | 13,158,929                                                                                                                                                                                                                                                                                                                                                                                                                                                                                                                                                                                                                                                                            |
|                                                                                                                                                                  |                                                                                                                                                    |                                                                                                                                                                                                                                                                                                                                                                                                                                                                                                               |                                                                                                                                                                                                                                                                                                                                                                                                                                                                                                                                                                                                                                                                                       |
| 1.131.200                                                                                                                                                        | 1.011.162                                                                                                                                          | 12                                                                                                                                                                                                                                                                                                                                                                                                                                                                                                            | 1,551,262                                                                                                                                                                                                                                                                                                                                                                                                                                                                                                                                                                                                                                                                             |
|                                                                                                                                                                  | -,                                                                                                                                                 |                                                                                                                                                                                                                                                                                                                                                                                                                                                                                                               | 1,396,344                                                                                                                                                                                                                                                                                                                                                                                                                                                                                                                                                                                                                                                                             |
|                                                                                                                                                                  | 2,224,912                                                                                                                                          | 21                                                                                                                                                                                                                                                                                                                                                                                                                                                                                                            | 2,947,606                                                                                                                                                                                                                                                                                                                                                                                                                                                                                                                                                                                                                                                                             |
|                                                                                                                                                                  | 34,997 — 82,780 342,636 36,841 284,947 97,747 12,477,224  51,088 1,202,483 126,185 1,381,756                                                       | 11,559,523       9,940,049         37,753       35,413         34,997       —         19,021       82,780       61,347         342,636       177,291       36,841       —         284,947       155,000       97,747       100,021         12,477,224       10,559,919         51,088       51,088         1,202,483       1,109,712         128,185       1,28,185         1,381,756       1,288,985         13,858,980       11,848,904         1,131,200       1,011,162         1,570,538       1,213,750 | 11,559,523       9,940,049       16         37,753       35,413       7         34,997       —       100         —       19,021       (100)         82,780       61,347       35         342,636       177,291       93         36,841       —       100         284,947       155,000       84         97,747       100,021       (2)         12,477,224       10,559,919       18         51,088       51,088       —         1,202,483       1,109,712       8         1,281,85       128,185       —         1,381,756       1,288,985       7         13,858,980       11,848,904       17         1,131,200       1,011,162       12         1,570,538       1,213,750       29 |