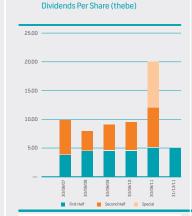

# RATIOS AND MARKET INFORMATION

|                                            | Six months<br>ended<br>31 Dec 2011<br>P'000 | Six months<br>ended<br>31 Dec 2010<br>P'000 | %<br>Change | Year<br>ended<br>30 June 2011<br>P'000 |
|--------------------------------------------|---------------------------------------------|---------------------------------------------|-------------|----------------------------------------|
| Dividend per share (thebe)                 | 5.00                                        | 5.00                                        | 0           | 20.00                                  |
| Dividend cover (times)                     | 2.3                                         | 2,0                                         | 14          | 1.1                                    |
| Cost to income ratio (percent)             | 37.75                                       | 35.81                                       | (2)         | 40.35                                  |
| Return on equity (percent)                 | 44                                          | 45                                          | (1)         | 50                                     |
| Return on average assets (percent)         | 4.6                                         | 4.3                                         | 0           | 4.5                                    |
| Capital adequacy ratio (percent)           | 18.0                                        | 17.4                                        | 0.6         | 15.7                                   |
| Closing share price (thebe)                | 265                                         | 221                                         | 20          | 272                                    |
| Dividend yield - ordinary shares (percent) | 3.7                                         | 4.5                                         | (1)         | 7.4                                    |
| Price earnings ratio                       | 11.5                                        | 10.9                                        | 5           | 12.1                                   |