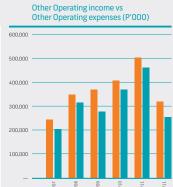

#### CONSOLIDATED INCOME STATEMENT

|                                                                                                                                | Unaudited   | Unaudited   |        | Audited      |
|--------------------------------------------------------------------------------------------------------------------------------|-------------|-------------|--------|--------------|
|                                                                                                                                | Six months  | Six months  |        | Year         |
|                                                                                                                                | ended       | ended       |        | ended        |
|                                                                                                                                | 31 Dec 2011 | 31 Dec 2010 | %      | 30 June 2011 |
|                                                                                                                                | P'000       | P'000       | Change | P'000        |
| Interest and similar income                                                                                                    | 564,055     | 559,331     | 1      | 1,094,078    |
| Interest expense and similar charges                                                                                           | (199,122)   | (234,518)   | (15)   | (432,327)    |
| Net interest income before impairment of advances                                                                              | 364,933     | 324,813     | 12     | 661,751      |
| Impairment of advances                                                                                                         | (50,239)    | (32,578)    | 54     | (59,211)     |
| Net interest income after impairment of advances                                                                               | 314,694     | 292,235     | 8      | 602,540      |
| Non-interest income                                                                                                            | 320,887     | 245,464     | 31     | 504,520      |
| Income from operations                                                                                                         | 635,581     | 537,699     | 18     | 1,107,060    |
| Operating expenses                                                                                                             | (118,857)   | (93,506)    | 27     | (237,638)    |
| Employee benefits costs                                                                                                        | (135,834)   | (108,340)   | 25     | (226,114)    |
| Net income from operations                                                                                                     | 380,890     | 335,853     | 13     | 643,308      |
| Share of profits from associate company                                                                                        | _           | _           | 0      | 1,273        |
| Profit before indirect taxation                                                                                                | 380,890     | 335,853     | 13     | 644,581      |
| Indirect taxation                                                                                                              | (4,208)     | (2,376)     | 77     | (6,844)      |
| Profit before direct taxation                                                                                                  | 376,682     | 333,477     | 13     | 637,737      |
| Direct taxation                                                                                                                | (80,612)    | (73,324)    | 10     | (63,897)     |
| Profit for the period                                                                                                          | 296,070     | 260,153     | 14     | 573,840      |
| Average number of shares in issue during the period (thousands)                                                                | 2,563,700   | 2,563,700   |        | 2,563,700    |
| Earnings per share (thebe) (based on weighted average number of shares outstanding)                                            | 11.64       | 10.23       | 14     | 22.56        |
| Diluted earnings per share (thebe) (based on weighted average number of shares in issue)                                       | 11.55       | 10.15       | 14     | 22.55        |
| Average number of shares outstanding takes into account 20 million shares held by the FNBB Employees Share Participation Trust |             |             |        |              |