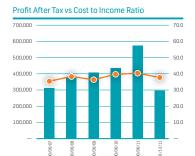

Profit After Tax (P'000)

# RATIOS AND MARKET INFORMATION

|                                            | Six months<br>ended<br>31 Dec 2011<br>P'000 | Six months<br>ended<br>31 Dec 2010<br>P'000 | %<br>Change | Year<br>ended<br>30 June 2011<br>P'000 |
|--------------------------------------------|---------------------------------------------|---------------------------------------------|-------------|----------------------------------------|
| Dividend per share (thebe)                 | 5.00                                        | 5.00                                        | 0           | 20.00                                  |
| Dividend cover (times)                     | 2.3                                         | 2,0                                         | 14          | 1.1                                    |
| Cost to income ratio (percent)             | 37.75                                       | 35.81                                       | (2)         | 40.35                                  |
| Return on equity (percent)                 | 44                                          | 45                                          | (1)         | 50                                     |
| Return on average assets (percent)         | 4.6                                         | 4.3                                         | 0           | 4.5                                    |
| Capital adequacy ratio (percent)           | 18.0                                        | 17.4                                        | 0.6         | 15.7                                   |
| Closing share price (thebe)                | 265                                         | 221                                         | 20          | 272                                    |
| Dividend yield - ordinary shares (percent) | 3.7                                         | 4.5                                         | (1)         | 7.4                                    |
| Price earnings ratio                       | 11.5                                        | 10.9                                        | 5           | 12.1                                   |

Cost to income ratio is based on total non-interest expenditure including indirect taxation (Value Added Tax). Return on shareholders' funds is annualised and includes proposed dividend (dividend reserve). Return on average assets is annualised.