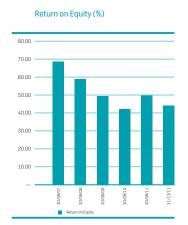

# RATIOS AND MARKET INFORMATION

|                                            | Six months<br>ended<br>31 Dec 2011<br>P'000 | Six months<br>ended<br>31 Dec 2010<br>P'000 | %<br>Change | Year<br>ended<br>30 June 2011<br>P'000 |
|--------------------------------------------|---------------------------------------------|---------------------------------------------|-------------|----------------------------------------|
| Dividend per share (thebe)                 | 5.00                                        | 5.00                                        | 0           | 20.00                                  |
| Dividend cover (times)                     | 2.3                                         | 2,0                                         | 14          | 1.1                                    |
| Cost to income ratio (percent)             | 37.75                                       | 35.81                                       | (2)         | 40.35                                  |
| Return on equity (percent)                 | 44                                          | 45                                          | (1)         | 50                                     |
| Return on average assets (percent)         | 4.6                                         | 4.3                                         | 0           | 4.5                                    |
| Capital adequacy ratio (percent)           | 18.0                                        | 17.4                                        | 0.6         | 15.7                                   |
| Closing share price (thebe)                | 265                                         | 221                                         | 20          | 272                                    |
| Dividend yield - ordinary shares (percent) | 3.7                                         | 4.5                                         | (1)         | 7.4                                    |
| Price earnings ratio                       | 11.5                                        | 10.9                                        | 5           | 12.1                                   |