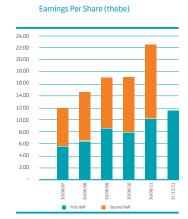

#### CONSOLIDATED INCOME STATEMENT

|                                                                                                                                | Unaudited   | Unaudited   |        | Audited      |
|--------------------------------------------------------------------------------------------------------------------------------|-------------|-------------|--------|--------------|
|                                                                                                                                | Six months  | Six months  |        | Year         |
|                                                                                                                                | ended       | ended       |        | ended        |
|                                                                                                                                | 31 Dec 2011 | 31 Dec 2010 | %      | 30 June 2011 |
|                                                                                                                                | P'000       | P'000       | Change | P'000        |
| Interest and similar income                                                                                                    | 564,055     | 559,331     | 1      | 1,094,078    |
| Interest expense and similar charges                                                                                           | (199,122)   | (234,518)   | (15)   | (432,327)    |
| Net interest income before impairment of advances                                                                              | 364,933     | 324,813     | 12     | 661,751      |
| Impairment of advances                                                                                                         | (50,239)    | (32,578)    | 54     | (59,211)     |
| Net interest income after impairment of advances                                                                               | 314,694     | 292,235     | 8      | 602,540      |
| Non-interest income                                                                                                            | 320,887     | 245,464     | 31     | 504,520      |
| Income from operations                                                                                                         | 635,581     | 537,699     | 18     | 1,107,060    |
| Operating expenses                                                                                                             | (118,857)   | (93,506)    | 27     | (237,638)    |
| Employee benefits costs                                                                                                        | (135,834)   | (108,340)   | 25     | (226,114)    |
| Net income from operations                                                                                                     | 380,890     | 335,853     | 13     | 643,308      |
| Share of profits from associate company                                                                                        | _           | _           | 0      | 1,273        |
| Profit before indirect taxation                                                                                                | 380,890     | 335,853     | 13     | 644,581      |
| Indirect taxation                                                                                                              | (4,208)     | (2,376)     | 77     | (6,844)      |
| Profit before direct taxation                                                                                                  | 376,682     | 333,477     | 13     | 637,737      |
| Direct taxation                                                                                                                | (80,612)    | (73,324)    | 10     | (63,897)     |
| Profit for the period                                                                                                          | 296,070     | 260,153     | 14     | 573,840      |
| Average number of shares in issue during the period (thousands)                                                                | 2,563,700   | 2,563,700   |        | 2,563,700    |
| Earnings per share (thebe) (based on weighted average number of shares outstanding)                                            | 11.64       | 10.23       | 14     | 22.56        |
| Diluted earnings per share (thebe) (based on weighted average number of shares in issue)                                       | 11.55       | 10.15       | 14     | 22.55        |
| Average number of shares outstanding takes into account 20 million shares held by the FNBB Employees Share Participation Trust |             |             |        |              |