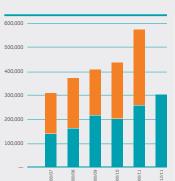

# UNAUDITED SUMMARISED FINANCIAL RESULTS AND DIVIDEND ANNOUNCEMENT

for the half year ended 31 December 2011

The Directors have pleasure in announcing the financial results of First National Bank of Botswana Limited (the Company) and its subsidiaries (the Group) for the half year ended 31 December 2011.

# **HIGHLIGHTS**

Profit before taxation

+13%

Return on average equity

@44%

- Profit before taxation increased by 13%
- Net interest income increased by 12%
- Non interest income increased by 31%
- Advances growth of 24%
- Return on average assets increased to 4.6%
- Return on average equity at 44%
- Cost to income ratio 38%
- Proposed interim dividend per share of 5.0 thebe



Profit After Tax (P'000)









# UNAUDITED SUMMARISED FINANCIAL RESULTS AND DIVIDEND ANNOUNCEMENT

# for the half year ended 31 December 2011

The Directors have pleasure in announcing the financial results of First National Bank of Botswana Limited (the Company) and its subsidiaries (the Group) for the half year ended 31 December 2011.

#### BASIS OF PRESENTATION AND ACCOUNTING POLICIES

- The summarised financial results have been prepared applying the recognition and measurement criteria in accordance with International Financial Reporting Standards ("IFRS"), interpretations issued by the International Financial Reporting Interpretations Committee (IFRIC), and in the manner required by the Companies Act of Botswana (Companies Act 2003) and the Botswana Banking Act (Cap 46:04).
- In