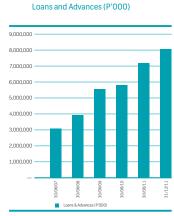

#### STATEMENT OF FINANCIAL POSITION

| At<br>31 Dec 2011<br>P'000<br>1,796,319<br>2,718<br>559,653<br>8,062,504<br>2,358,431<br>3,554<br>377,381<br>423,418<br>3,058<br>244,981<br>26,963<br>13,858,980 | At<br>31 Dec 2010<br>P'000<br>1,284,140<br>319<br>—<br>6,512,622<br>3,397,177<br>—<br>422,120<br>8,023<br>3,151<br>194,389<br>26,963<br>11,848,904 | % Change  40 752 100 24 (31) 100 (11) >100 (3) 26 — 17                                                                                                                                                                                                                                                                                                                                                                                                                                                        | At<br>30 June 2011<br>P'000<br>1,706,573<br>2,996<br>361,178<br>7,170,842<br>4,622<br>13,133<br>170,502<br>3,058<br>202,200<br>26,963<br>13,158,929                                                                                                                                                                                                                                                                                                                                                                                                                                                                                                                                   |
|------------------------------------------------------------------------------------------------------------------------------------------------------------------|----------------------------------------------------------------------------------------------------------------------------------------------------|---------------------------------------------------------------------------------------------------------------------------------------------------------------------------------------------------------------------------------------------------------------------------------------------------------------------------------------------------------------------------------------------------------------------------------------------------------------------------------------------------------------|---------------------------------------------------------------------------------------------------------------------------------------------------------------------------------------------------------------------------------------------------------------------------------------------------------------------------------------------------------------------------------------------------------------------------------------------------------------------------------------------------------------------------------------------------------------------------------------------------------------------------------------------------------------------------------------|
| P'000<br>1,796,319<br>2,718<br>559,653<br>8,062,504<br>2,358,431<br>3,554<br>377,381<br>423,418<br>3,058<br>244,981<br>26,963                                    | P'000  1,284,140 319 — 6,512,622 3,397,177 — 422,120 8,023 3,151 194,389 26,963                                                                    | 40<br>752<br>100<br>24<br>(31)<br>100<br>(11)<br>>100<br>(3)<br>26                                                                                                                                                                                                                                                                                                                                                                                                                                            | P'000<br>1,706,573<br>2,996<br>361,178<br>7,170,842<br>3,496,862<br>4,622<br>13,133<br>170,502<br>3,058<br>202,200<br>26,963                                                                                                                                                                                                                                                                                                                                                                                                                                                                                                                                                          |
| 2,718<br>559,653<br>8,062,504<br>2,358,431<br>3,554<br>377,381<br>423,418<br>3,058<br>244,981<br>26,963                                                          | 319<br>—<br>6,512,622<br>3,397,177<br>—<br>422,120<br>8,023<br>3,151<br>194,389<br>26,963                                                          | 752<br>100<br>24<br>(31)<br>100<br>(11)<br>>100<br>(3)<br>26                                                                                                                                                                                                                                                                                                                                                                                                                                                  | 2,996<br>361,178<br>7,170,842<br>3,496,862<br>4,622<br>13,133<br>170,502<br>3,058<br>202,200<br>26,963                                                                                                                                                                                                                                                                                                                                                                                                                                                                                                                                                                                |
| 559,653<br>8,062,504<br>2,358,431<br>3,554<br>377,381<br>423,418<br>3,058<br>244,981<br>26,963                                                                   | 6,512,622<br>3,397,177<br>—<br>422,120<br>8,023<br>3,151<br>194,389<br>26,963                                                                      | 100<br>24<br>(31)<br>100<br>(11)<br>>100<br>(3)<br>26                                                                                                                                                                                                                                                                                                                                                                                                                                                         | 361,178<br>7,170,842<br>3,496,862<br>4,622<br>13,133<br>170,502<br>3,058<br>202,200<br>26,963                                                                                                                                                                                                                                                                                                                                                                                                                                                                                                                                                                                         |
| 8,062,504<br>2,358,431<br>3,554<br>377,381<br>423,418<br>3,058<br>244,981<br>26,963                                                                              | 3,397,177<br>—<br>422,120<br>8,023<br>3,151<br>194,389<br>26,963                                                                                   | 24<br>(31)<br>100<br>(11)<br>>100<br>(3)<br>26                                                                                                                                                                                                                                                                                                                                                                                                                                                                | 7,170,842<br>3,496,862<br>4,622<br>13,133<br>170,502<br>3,058<br>202,200<br>26,963                                                                                                                                                                                                                                                                                                                                                                                                                                                                                                                                                                                                    |
| 2,358,431<br>3,554<br>377,381<br>423,418<br>3,058<br>244,981<br>26,963                                                                                           | 3,397,177<br>—<br>422,120<br>8,023<br>3,151<br>194,389<br>26,963                                                                                   | (31)<br>100<br>(11)<br>>100<br>(3)<br>26                                                                                                                                                                                                                                                                                                                                                                                                                                                                      | 3,496,862<br>4,622<br>13,133<br>170,502<br>3,058<br>202,200<br>26,963                                                                                                                                                                                                                                                                                                                                                                                                                                                                                                                                                                                                                 |
| 3,554<br>377,381<br>423,418<br>3,058<br>244,981<br>26,963                                                                                                        | 422,120<br>8,023<br>3,151<br>194,389<br>26,963                                                                                                     | 100<br>(11)<br>>100<br>(3)<br>26<br>—                                                                                                                                                                                                                                                                                                                                                                                                                                                                         | 4,622<br>13,133<br>170,502<br>3,058<br>202,200<br>26,963                                                                                                                                                                                                                                                                                                                                                                                                                                                                                                                                                                                                                              |
| 377,381<br>423,418<br>3,058<br>244,981<br>26,963                                                                                                                 | 422,120<br>8,023<br>3,151<br>194,389<br>26,963                                                                                                     | (11)<br>>100<br>(3)<br>26<br>—                                                                                                                                                                                                                                                                                                                                                                                                                                                                                | 13,133<br>170,502<br>3,058<br>202,200<br>26,963                                                                                                                                                                                                                                                                                                                                                                                                                                                                                                                                                                                                                                       |
| 423,418<br>3,058<br>244,981<br>26,963                                                                                                                            | 8,023<br>3,151<br>194,389<br>26,963                                                                                                                | >100<br>(3)<br>26<br>—                                                                                                                                                                                                                                                                                                                                                                                                                                                                                        | 170,502<br>3,058<br>202,200<br>26,963                                                                                                                                                                                                                                                                                                                                                                                                                                                                                                                                                                                                                                                 |
| 3,058<br>244,981<br>26,963                                                                                                                                       | 3,151<br>194,389<br>26,963                                                                                                                         | (3)<br>26<br>—                                                                                                                                                                                                                                                                                                                                                                                                                                                                                                | 3,058<br>202,200<br>26,963                                                                                                                                                                                                                                                                                                                                                                                                                                                                                                                                                                                                                                                            |
| 244,981<br>26,963                                                                                                                                                | 194,389<br>26,963                                                                                                                                  | 26<br>—                                                                                                                                                                                                                                                                                                                                                                                                                                                                                                       | 202,200<br>26,963                                                                                                                                                                                                                                                                                                                                                                                                                                                                                                                                                                                                                                                                     |
| 26,963                                                                                                                                                           | 26,963                                                                                                                                             | _                                                                                                                                                                                                                                                                                                                                                                                                                                                                                                             | 26,963                                                                                                                                                                                                                                                                                                                                                                                                                                                                                                                                                                                                                                                                                |
|                                                                                                                                                                  |                                                                                                                                                    |                                                                                                                                                                                                                                                                                                                                                                                                                                                                                                               |                                                                                                                                                                                                                                                                                                                                                                                                                                                                                                                                                                                                                                                                                       |
| 13,858,980                                                                                                                                                       | 11,848,904                                                                                                                                         | 17                                                                                                                                                                                                                                                                                                                                                                                                                                                                                                            | 13,158,929                                                                                                                                                                                                                                                                                                                                                                                                                                                                                                                                                                                                                                                                            |
|                                                                                                                                                                  |                                                                                                                                                    |                                                                                                                                                                                                                                                                                                                                                                                                                                                                                                               |                                                                                                                                                                                                                                                                                                                                                                                                                                                                                                                                                                                                                                                                                       |
|                                                                                                                                                                  |                                                                                                                                                    |                                                                                                                                                                                                                                                                                                                                                                                                                                                                                                               |                                                                                                                                                                                                                                                                                                                                                                                                                                                                                                                                                                                                                                                                                       |
|                                                                                                                                                                  |                                                                                                                                                    |                                                                                                                                                                                                                                                                                                                                                                                                                                                                                                               |                                                                                                                                                                                                                                                                                                                                                                                                                                                                                                                                                                                                                                                                                       |
| _                                                                                                                                                                | 71,777                                                                                                                                             | (100)                                                                                                                                                                                                                                                                                                                                                                                                                                                                                                         | 215,186                                                                                                                                                                                                                                                                                                                                                                                                                                                                                                                                                                                                                                                                               |
| 11,559,523                                                                                                                                                       |                                                                                                                                                    | 16                                                                                                                                                                                                                                                                                                                                                                                                                                                                                                            | 10,597,398                                                                                                                                                                                                                                                                                                                                                                                                                                                                                                                                                                                                                                                                            |
| 37,753                                                                                                                                                           | 35,413                                                                                                                                             | 7                                                                                                                                                                                                                                                                                                                                                                                                                                                                                                             | 36,696                                                                                                                                                                                                                                                                                                                                                                                                                                                                                                                                                                                                                                                                                |
| 34,997                                                                                                                                                           | _                                                                                                                                                  | 100                                                                                                                                                                                                                                                                                                                                                                                                                                                                                                           | 18,794                                                                                                                                                                                                                                                                                                                                                                                                                                                                                                                                                                                                                                                                                |
| _                                                                                                                                                                |                                                                                                                                                    | (100)                                                                                                                                                                                                                                                                                                                                                                                                                                                                                                         | _                                                                                                                                                                                                                                                                                                                                                                                                                                                                                                                                                                                                                                                                                     |
|                                                                                                                                                                  | · · · · · · · · · · · · · · · · · · ·                                                                                                              |                                                                                                                                                                                                                                                                                                                                                                                                                                                                                                               | 140,031                                                                                                                                                                                                                                                                                                                                                                                                                                                                                                                                                                                                                                                                               |
| •                                                                                                                                                                | 177,291                                                                                                                                            |                                                                                                                                                                                                                                                                                                                                                                                                                                                                                                               | 616,691                                                                                                                                                                                                                                                                                                                                                                                                                                                                                                                                                                                                                                                                               |
|                                                                                                                                                                  | _                                                                                                                                                  |                                                                                                                                                                                                                                                                                                                                                                                                                                                                                                               | 42,646                                                                                                                                                                                                                                                                                                                                                                                                                                                                                                                                                                                                                                                                                |
|                                                                                                                                                                  |                                                                                                                                                    |                                                                                                                                                                                                                                                                                                                                                                                                                                                                                                               | 244,971                                                                                                                                                                                                                                                                                                                                                                                                                                                                                                                                                                                                                                                                               |
| <u> </u>                                                                                                                                                         |                                                                                                                                                    |                                                                                                                                                                                                                                                                                                                                                                                                                                                                                                               | 98,350                                                                                                                                                                                                                                                                                                                                                                                                                                                                                                                                                                                                                                                                                |
| 12,477,224                                                                                                                                                       | 10,559,919                                                                                                                                         | 18                                                                                                                                                                                                                                                                                                                                                                                                                                                                                                            | 12,010,763                                                                                                                                                                                                                                                                                                                                                                                                                                                                                                                                                                                                                                                                            |
|                                                                                                                                                                  |                                                                                                                                                    |                                                                                                                                                                                                                                                                                                                                                                                                                                                                                                               |                                                                                                                                                                                                                                                                                                                                                                                                                                                                                                                                                                                                                                                                                       |
|                                                                                                                                                                  |                                                                                                                                                    | _                                                                                                                                                                                                                                                                                                                                                                                                                                                                                                             | 51,088                                                                                                                                                                                                                                                                                                                                                                                                                                                                                                                                                                                                                                                                                |
|                                                                                                                                                                  |                                                                                                                                                    | 8                                                                                                                                                                                                                                                                                                                                                                                                                                                                                                             | 1,045,804                                                                                                                                                                                                                                                                                                                                                                                                                                                                                                                                                                                                                                                                             |
| · · · · · · · · · · · · · · · · · · ·                                                                                                                            |                                                                                                                                                    |                                                                                                                                                                                                                                                                                                                                                                                                                                                                                                               | 51,274                                                                                                                                                                                                                                                                                                                                                                                                                                                                                                                                                                                                                                                                                |
| 1,381,756                                                                                                                                                        | 1,288,985                                                                                                                                          | 7                                                                                                                                                                                                                                                                                                                                                                                                                                                                                                             | 1,148,166                                                                                                                                                                                                                                                                                                                                                                                                                                                                                                                                                                                                                                                                             |
| 13,858,980                                                                                                                                                       | 11,848,904                                                                                                                                         | 17                                                                                                                                                                                                                                                                                                                                                                                                                                                                                                            | 13,158,929                                                                                                                                                                                                                                                                                                                                                                                                                                                                                                                                                                                                                                                                            |
|                                                                                                                                                                  |                                                                                                                                                    |                                                                                                                                                                                                                                                                                                                                                                                                                                                                                                               |                                                                                                                                                                                                                                                                                                                                                                                                                                                                                                                                                                                                                                                                                       |
| 1.131.200                                                                                                                                                        | 1.011.162                                                                                                                                          | 12                                                                                                                                                                                                                                                                                                                                                                                                                                                                                                            | 1,551,262                                                                                                                                                                                                                                                                                                                                                                                                                                                                                                                                                                                                                                                                             |
|                                                                                                                                                                  | -,                                                                                                                                                 |                                                                                                                                                                                                                                                                                                                                                                                                                                                                                                               | 1,396,344                                                                                                                                                                                                                                                                                                                                                                                                                                                                                                                                                                                                                                                                             |
|                                                                                                                                                                  | 2,224,912                                                                                                                                          | 21                                                                                                                                                                                                                                                                                                                                                                                                                                                                                                            | 2,947,606                                                                                                                                                                                                                                                                                                                                                                                                                                                                                                                                                                                                                                                                             |
|                                                                                                                                                                  | 34,997 — 82,780 342,636 36,841 284,947 97,747 12,477,224  51,088 1,202,483 126,185 1,381,756                                                       | 11,559,523       9,940,049         37,753       35,413         34,997       —         19,021       82,780       61,347         342,636       177,291       36,841       —         284,947       155,000       97,747       100,021         12,477,224       10,559,919         51,088       51,088         1,202,483       1,109,712         128,185       1,28,185         1,381,756       1,288,985         13,858,980       11,848,904         1,131,200       1,011,162         1,570,538       1,213,750 | 11,559,523       9,940,049       16         37,753       35,413       7         34,997       —       100         —       19,021       (100)         82,780       61,347       35         342,636       177,291       93         36,841       —       100         284,947       155,000       84         97,747       100,021       (2)         12,477,224       10,559,919       18         51,088       51,088       —         1,202,483       1,109,712       8         1,281,85       128,185       —         1,381,756       1,288,985       7         13,858,980       11,848,904       17         1,131,200       1,011,162       12         1,570,538       1,213,750       29 |